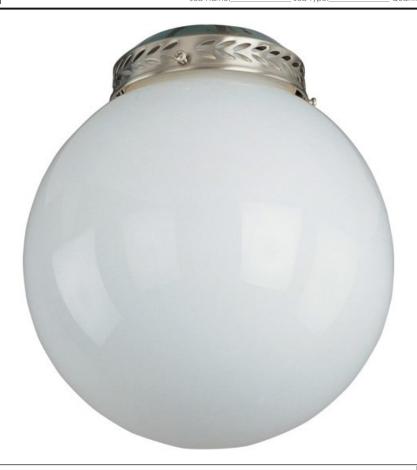

#### LAMPING

LUMENS : 672 Rated (0 Del.)

BULB : 1 x 60W (NOT INCLUDED), 60W Total

DIMMABLE : Dimmable COLOR\_TEMP : 2700K